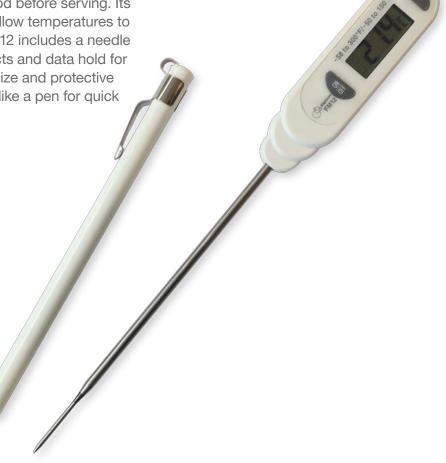

## hand-held digital thermometers FM12

The Digimate series provides low-cost, accurate food thermometers for use in catering and food processing environments.

The FM12 pocket-size digital thermometer is ideal for checking core temperatures of food before serving. Its large LCD and quick response time allow temperatures to be viewed quickly and easily. The FM12 includes a needle tip for easy insertion into food products and data hold for those hard-to-reach areas. Its small size and protective sheath allow users to carry it around like a pen for quick checks when required.

## **Specifications**

- Water resistant IP65
- Waterproof IP67
- Tip type: needle
- Tip diameter at sensor: 0.15" 0.12 (3.1mm)
- Stem length: 4.9" (125mm)
- Data hold
- °C/°F switchable
- Range: min. temp°F -58°F, max. temp°F 300°F 300°F
- Range: min. temp°C -50°C, max. temp°C 150°C 150°C
- Accuracy: ±2°F, (±1°C)
- Resolution: 0.1°F/C
- Auto off
- Sample time: 1.5sec